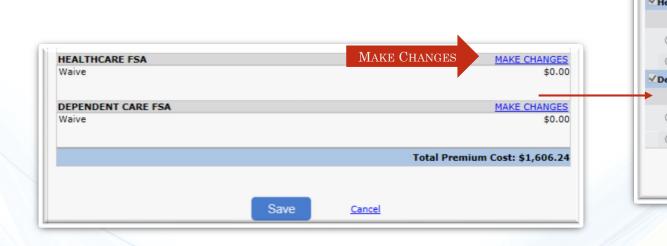

## MAKING ANNUAL ELECTIONS TO HEALTHCARE OR DEPENDENT CARE FLEXIBLE SPENDING ACCOUNTS

SELECT "MAKE CHANGES" TO HEALTHCARE FSA AND/OR DEPENDENT CARE FSA

ENTER THE ANNUAL AMOUNT ELECTED
CLICKING OUTSIDE OF THE ELECTION BOX WILL
CALCULATE MONTHLY PREMIUM

SAVE CHANGES