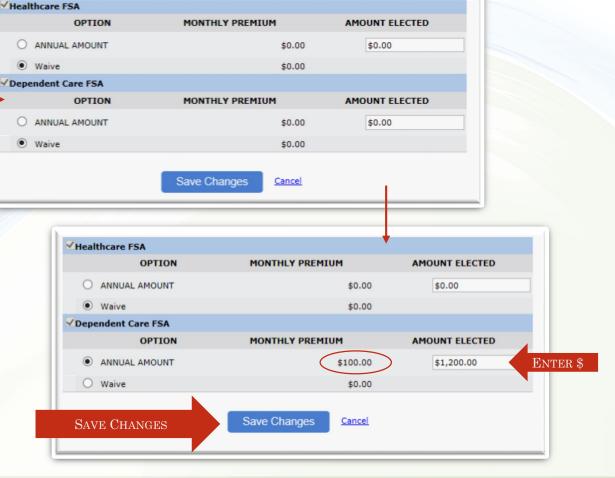

## MAKING ANNUAL ELECTIONS TO HEALTHCARE OR DEPENDENT CARE FLEXIBLE SPENDING ACCOUNTS

SELECT "MAKE CHANGES" TO HEALTHCARE FSA AND/OR DEPENDENT CARE FSA

ENTER THE ANNUAL AMOUNT ELECTED
CLICKING OUTSIDE OF THE ELECTION BOX WILL
CALCULATE MONTHLY PREMIUM

SAVE CHANGES