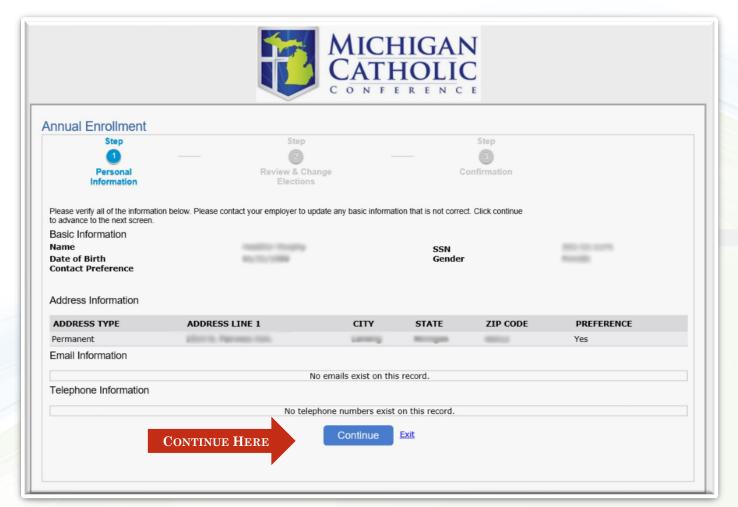

## STEP 1: VERIFY PERSONAL INFORMATION HERE

IF YOU ARE ALREADY ENROLLED, SKIP THIS SECTION.

CLICK "CONTINUE".