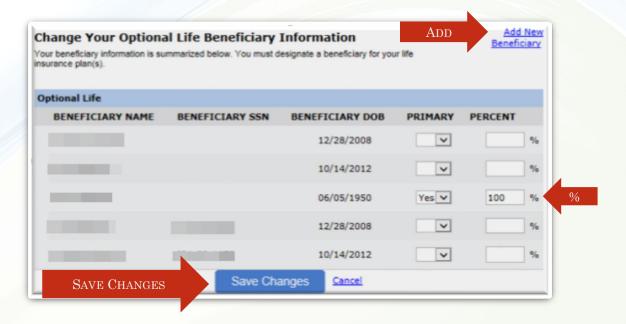

#### MAKING CHANGES: UPDATE BENEFICIARIES

## MAKING CHANGES: UPDATING OPTIONAL LIFE BENEFICIARIES

NAME OR UPDATE EXISTING
BENEFICIARIES DURING ENROLLMENT:

SELECT "UPDATE BENEFICIARIES"

SELECT FROM EXISTING ENTRIES, OR "ADD NEW BENEFICIARY"

SELECT INDIVIDUAL(S)

ENTER PERCENTAGE (%)

CLICK "SAVE CHANGES"