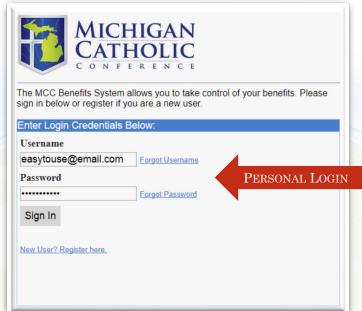

#### REGISTRATION/LOGIN

- SELECT "NEW USER? REGISTER HERE."
- ENTER THE LAST FOUR DIGITS OF YOUR SSN, LAST NAME, AND BIRTHDATE
- CLICK "CONTINUE"
- ENTER YOUR E-MAIL ADDRESS AND CHOOSE A PASSWORD
- RETURN TO THE LOGIN SCREEN AND ENTER YOUR USERNAME AND PASSWORD
- CLICK "SIGN IN"