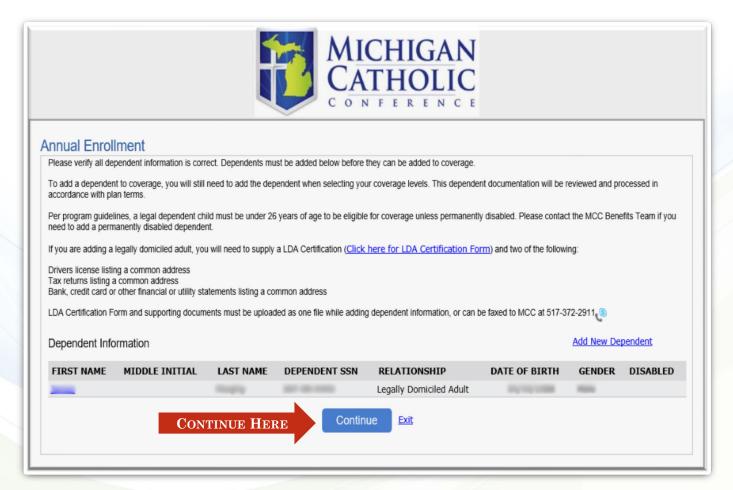

#### DEPENDENTS ON RECORD ARE LISTED; TO ADD A NEW ONE:

SELECT "ADD NEW DEPENDENT"

DEPENDENT CHILDREN REQUIRE:
CERTIFICATE OF BIRTH
LEGALLY DOMICILED ADULTS
REQUIRE:

LDA CERTIFICATION FORM TWO (2) SUPPORTING DOCUMENTS

COMPLETE ALL FIELDS CLICK "CONTINUE"