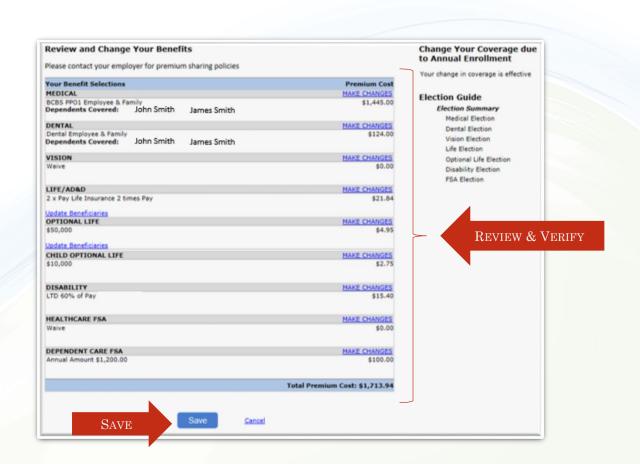

## STEP 2 – REVIEW & CHANGE ELECTIONS

## YOU MAY ONLY MAKE CHANGES TO THE FOLLOWING AREAS:

MEDICAL

DENTAL

VISION

UPDATE BENEFICIARIES -

Life/AD&D\*

OPTIONAL LIFE

DEPENDENT CHILDREN OPTIONAL

LIFE

HEALTHCARE FSA

DEPENDENT FSA

\*LIFE/AD&D AND DISABILITY AMOUNTS ARE CALCULATED BY THE SYSTEM AND SUBJECT TO EMPLOYER OFFERING. CHANGES ARE NOT PERMITTED.

## REVIEW AND SAVE ENROLLMENT ELECTIONS

AFTER ALL ELECTIONS/UPDATES HAVE BEEN ENTERED:

VERIFY INFORMATION ON REVIEW SCREEN CLICK "SAVE"