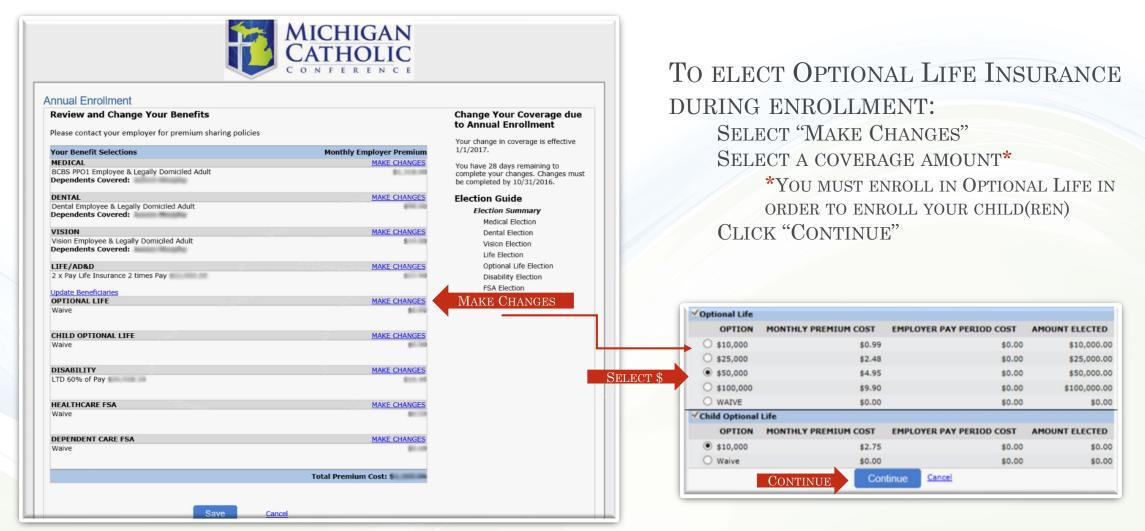

ED, SKIP THIS SECTION.

CLICK "CONTINUE".





#### DEPENDENTS ON RECORD ARE LISTED; TO ADD A NEW ONE:



SELECT "ADD NEW DEPENDENT"

DEPENDENT CHILDREN REQUIRE:
CERTIFICATE OF BIRTH
LEGALLY DOMICILED ADULTS
REQUIRE:

LDA CERTIFICATION FORM TWO (2) SUPPORTING DOCUMENTS

COMPLETE ALL FIELDS CLICK "CONTINUE"



## STEP 2 – REVIEW & CHANGE ELECTIONS

## YOU MAY ONLY MAKE CHANGES TO THE FOLLOWING AREAS:

MEDICAL

DENTAL

VISION

UPDATE BENEFICIARIES -

Life/AD&D\*

OPTIONAL LIFE

DEPENDENT CHILDREN OPTIONAL

LIFE

HEALTHCARE FSA

DEPENDENT FSA

\*LIFE/AD&D AND DISABILITY AMOUNTS ARE CALCULATED BY THE SYSTEM AND SUBJECT TO EMPLOYER OFFERING. CHANGES ARE NOT PERMITTED.





## Making Changes: Program Elections





#### MAKING CHANGES: UPDATE BENEFICIARIES





## MAKING CHANGES: OPTIONAL LIFE





## MAKING CHANGES: UPDATING OPTIONAL LIFE BENEFICIARIES

NAME OR UPDATE EXISTING
BENEFICIARIES DURING ENROLLMENT:

SELECT "UPDATE BENEFICIARIES"

SELECT FROM EXISTING ENTRIES, OR "ADD NEW BENEFICIARY"

SELECT INDIVIDUAL(S)

ENTER PERCENTAGE (%)

CLICK "SAVE CHANGES"





## MAKING ANNUAL ELECTIONS TO HEALTHCARE OR DEPENDENT CARE FLEXIBLE SPENDING ACCOUNTS



SELECT "MAKE CHANGES" TO HEALTHCARE FSA AND/OR DEPENDENT CARE FSA

ENTER THE ANNUAL AMOUNT ELECTED
CLICKING OUTSIDE OF THE ELECTION BOX WILL
CALCULATE MONTHLY PREMIUM

SAVE CHANGES





## REVIEW AND SAVE ENROLLMENT ELECTIONS

AFTER ALL ELECTIONS/UPDATES HAVE BEEN ENTERED:

VERIFY INFORMATION ON REVIEW SCREEN CLICK "SAVE"





#### STEP 3 – PRINT YOUR CONFIRMATION

THIS SCREEN SHOWS YOUR UPDATED BENEFIT PLAN ELECTIONS.

\*Please Pr