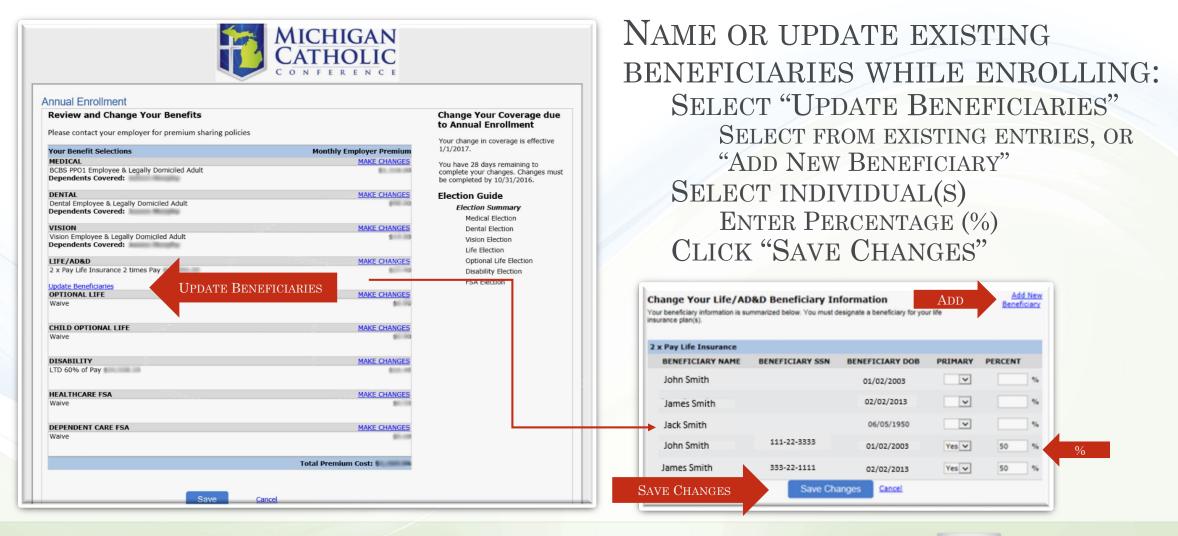

#### MAKING CHANGES: UPDATE BENEFICIARIES

## MAKING CHANGES: UPDATING OPTIONAL LIFE BENEFICIARIES

NAME OR UPDATE EXISTING
BENEFICIARIES DURING ENROLLMENT:

SELECT "UPDATE BENEFICIARIES"

SELECT FROM EXISTING ENTRIES, OR "ADD NEW BENEFICIARY"

SELECT INDIVIDUAL(S)

ENTER PERCENTAGE (%)

CLICK "SAVE CHANGES"