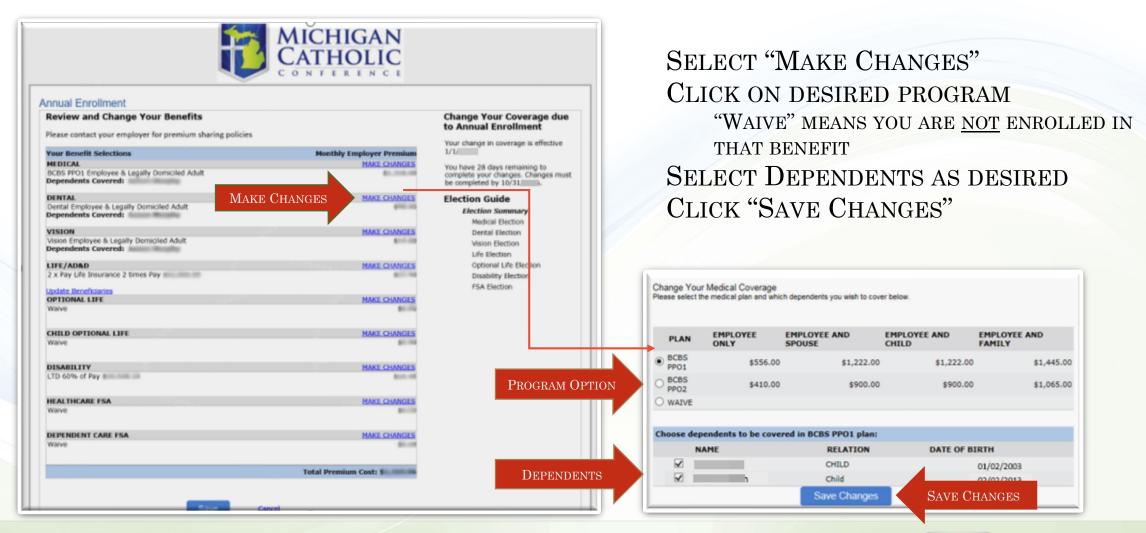

## Making Changes: Program Elections

## MAKING ANNUAL ELECTIONS TO HEALTHCARE OR DEPENDENT CARE FLEXIBLE SPENDING ACCOUNTS

SELECT "MAKE CHANGES" TO HEALTHCARE FSA AND/OR DEPENDENT CARE FSA

ENTER THE ANNUAL AMOUNT ELECTED
CLICKING OUTSIDE OF THE ELECTION BOX WILL
CALCULATE MONTHLY PREMIUM

SAVE CHANGES