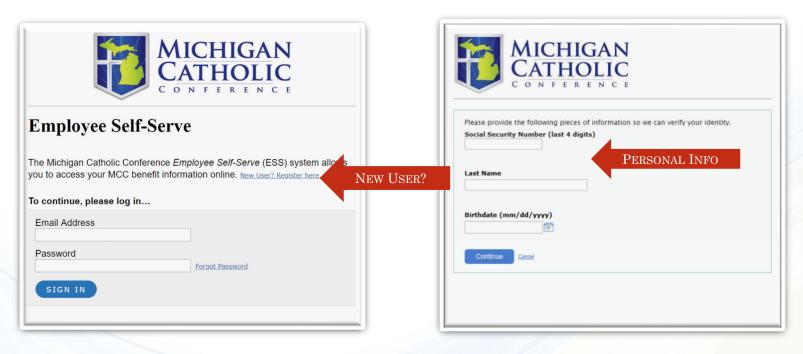

#### REGISTRATION/LOGIN

- SELECT "NEW USER? REGISTER HERE."
- ENTER THE LAST FOUR DIGITS OF YOUR SSN, LAST NAME, AND BIRTHDATE
- CLICK "CONTINUE"
- ENTER YOUR E-MAIL ADDRESS AND CHOOSE A PASSWORD
- RETURN TO THE LOGIN SCREEN AND ENTER YOUR USERNAME AND PASSWORD
- CLICK "SIGN IN"